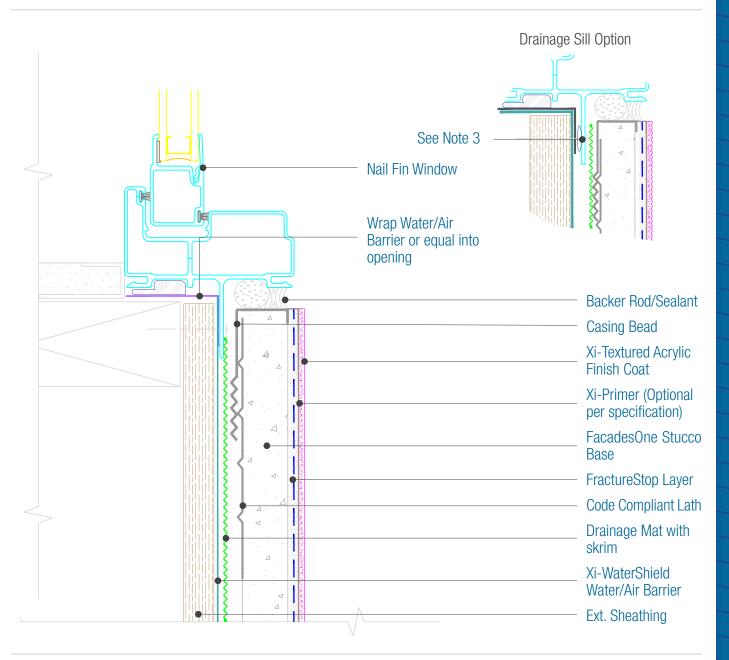

## FacadesOne IronClad Assembly Nail-Fin Window Sill and Jamb

Date. 06-15-2021 | Detail. F1IC.II.2 v1

## NOTES:

- 1. FXI WaterShield transition and accessory products and installation can be found in the project specifications, product datasheets and the WaterShield Details.
- 2. There must be continuous airtightness over the entire building enclosure, where required by code. The actual project detail must show this continuity.
- 3. Provide Air Tight seals at all perimeter of window for an airtight seal.
- 4. For Rough Opening Protection and options see Water/Air Barrier Manufacturers installation instructions
- 5. At Sill, for a window that will drain behind the fin, spacers should be installed to accommodate drainage and not sealed, use Drainage Sill Option.